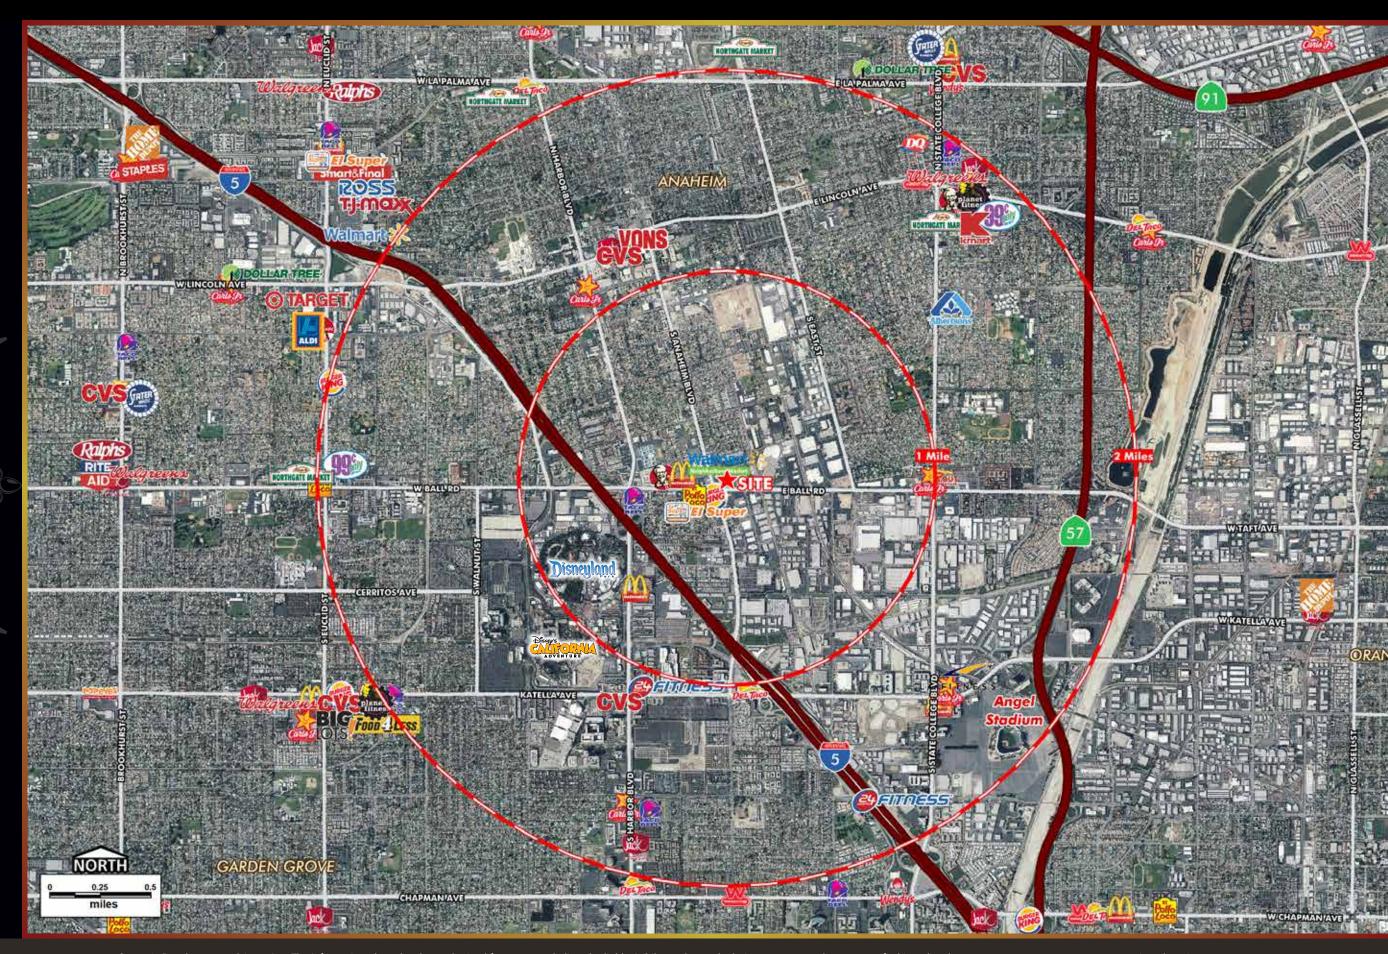

# 125 E BALL RD • ANAHEIM, CA

### 2 MILE OVERVIEW

### **DEMOGRAPHICS**

| Radius              | 1 Mile   | 2 Miles  | 3 Miles  |
|---------------------|----------|----------|----------|
| 2022 Projected Pop. | 22,993   | 127,524  | 272,972  |
| 2017 Estimated Pop. | 21,912   | 121,399  | 260,677  |
| 2017 Avg. HH Income | \$70,579 | \$74,755 | \$76,999 |

### TRAFFIC COUNT

| Ball Rd      | 43,098  |
|--------------|---------|
| Anaheim Blvd | 26,421  |
| Interstate 5 | 296,940 |

Average daily traffic for a 24 hour period, for both directions. Anaheim, 2008. Caltrans, 2015. Increased 1% annually.