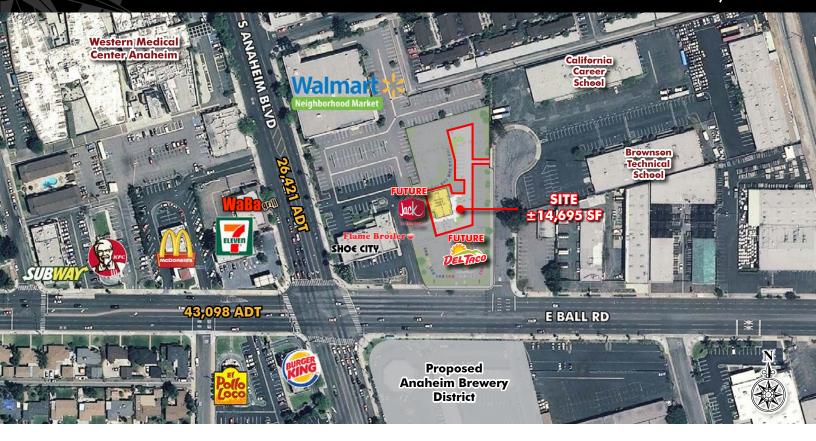

# 125 E BALL RD • ANAHEIM, CA

### SITE OVERVIEW

### LOCATION

NEC

Ball Rd & Anaheim Blvd Anaheim, CA

SITE SIZE

±14,695 SF

### TRAFFIC COUNTS

 Ball Rd
 43,098

 Anaheim Blvd
 26,421

 Interstate 5
 296,940

Average daily traffic for a 24 hour period, both directions. Anaheim, 2008. Caltrans, 2015. Increased 1% annually.