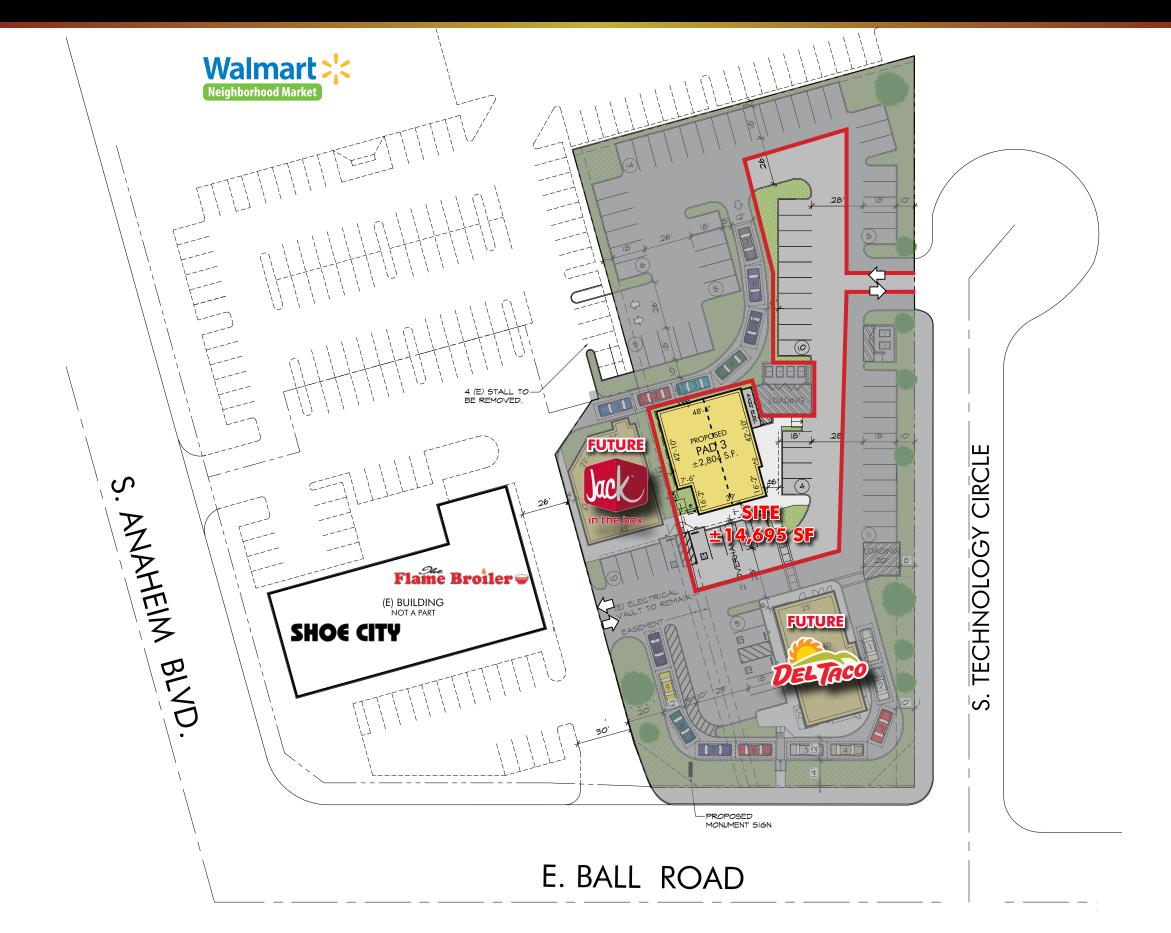

# 125 E BALL RD • ANAHEIM, CA

### SITE OVERVIEW

### LOCATION

NEC

Ball Rd & Anaheim Blvd Anaheim, CA

SITE SIZE

±14,695 SF

### TRAFFIC COUNTS

 Ball Rd
 43,098

 Anaheim Blvd
 26,421

 Interstate 5
 296,940

Average daily traffic for a 24 hour period, both directions. Anaheim, 2008. Caltrans, 2015. Increased 1% annually.

### 2017 POPULATION

1 Miles 21,912 2 Miles 121,399 3 Miles 260,677

### 2017 AVG HH INCOME

1 Mile \$70,579 2 Miles \$74,755 3 Miles \$76,999

> lelen Sarkisian T (626) 243 - 5290 ielen.sarkisian@sdacre.com DRE License : 01325914