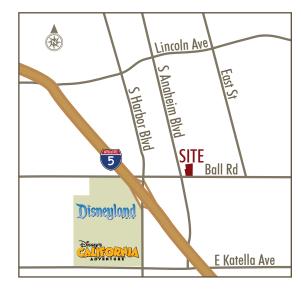

ighborhood Market Center
- $\pm 14,695$  SF parcel for future QSR or retail
- Potential to build up to ±2,800 SF of shop space
- New development in dense, proven trade area
- · Located less than a mile east of Disneyland
- Convenient access to the 5 Freeway on/off ramp 0.6 miles west
- ±68,000 cars per day at E Ball Rd and Anaheim Blvd
- Directly adjacent to one of the highest volume Shoe City locations in California
- Excellent visibility, prominent signage on Ball Rd and Anaheim Blvd

### **DEMOGRAPHICS**

| Radius              | 1 Mile   | 2 Miles  | 3 Miles  |
|---------------------|----------|----------|----------|
| 2022 Projected Pop. | 22,993   | 127,524  | 272,972  |
| 2017 Estimated Pop. | 21,912   | 121,399  | 260,677  |
| 2017 Avg. HH Income | \$70,579 | \$74,755 | \$76,999 |



### TRAFFIC COUNT

| Ball Rd      | 43,098  |
|--------------|---------|
| Anaheim Blvd | 26,421  |
| Interstate 5 | 296,940 |

Average daily traffic for a 24 hour period, for both directions. Anaheim, 2008. Caltrans, 2015. Increased 1% annually.





### 125 E BALL RD

### ANAHEIM, CA

| DEMOGRAPHIC REPORT                         | 1 Mile    | 2 Miles   | 3 Miles   |
|--------------------------------------------|-----------|-----------|-----------|
| 2022 Projected Population                  | 22,993    | 127,524   | 272,972   |
| 2017 Estimated Population                  | 21,912    | 121,399   | 260,677   |
| 2010 Census                                | 20,302    | 113,782   | 245,884   |
| 2000 Census                                | 20,735    | 111,873   | 239,027   |
|