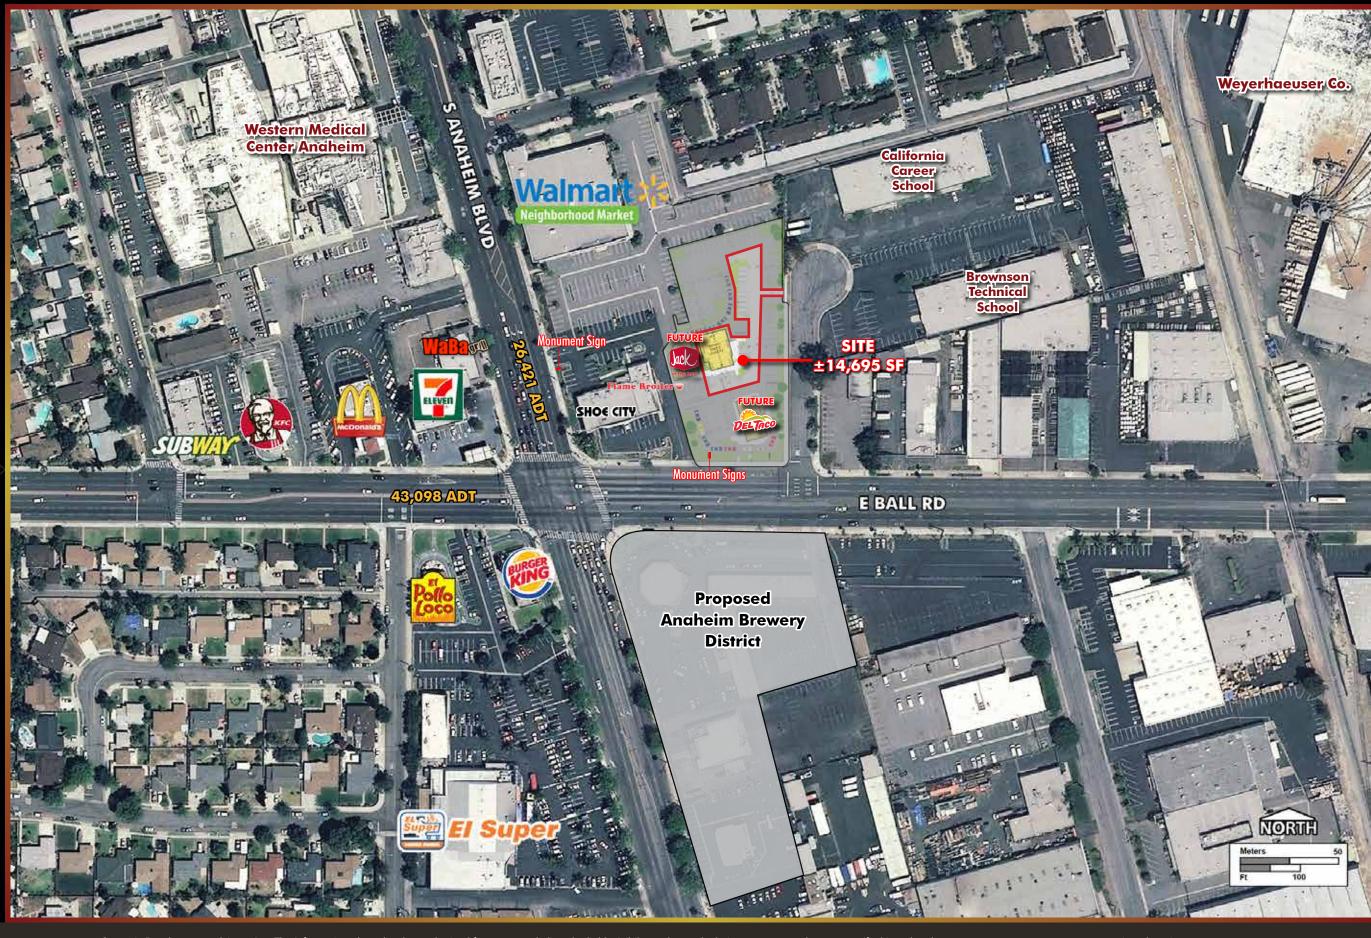

## ENTITLED IMPROVED PAD FOR SALE

125 E BALL ROAD • ANAHEIM, CA

#### PROPERTY HIGHLIGHTS

- Part of Walmart Neighborhood Market Center
- $\pm 14,695$  SF parcel for future QSR or retail
- Potential to build up to ±2,800 SF of shop space
- New development in dense, proven trade area
- · Located less than a mile east of Disneyland
- Convenient access to the 5 Freeway on/off ramp 0.6 miles west
- ±68,000 cars per day at E Ball Rd and Anaheim Blvd
- Directly adjacent to one of the highest volume Shoe City locations in California
- Excellent visibility, prominent signage on Ball Rd and Anaheim Blvd

### LOCATION

NEC

Ball Rd & Anaheim Blvd Anaheim, CA

SITE SIZE

±14,695 SF