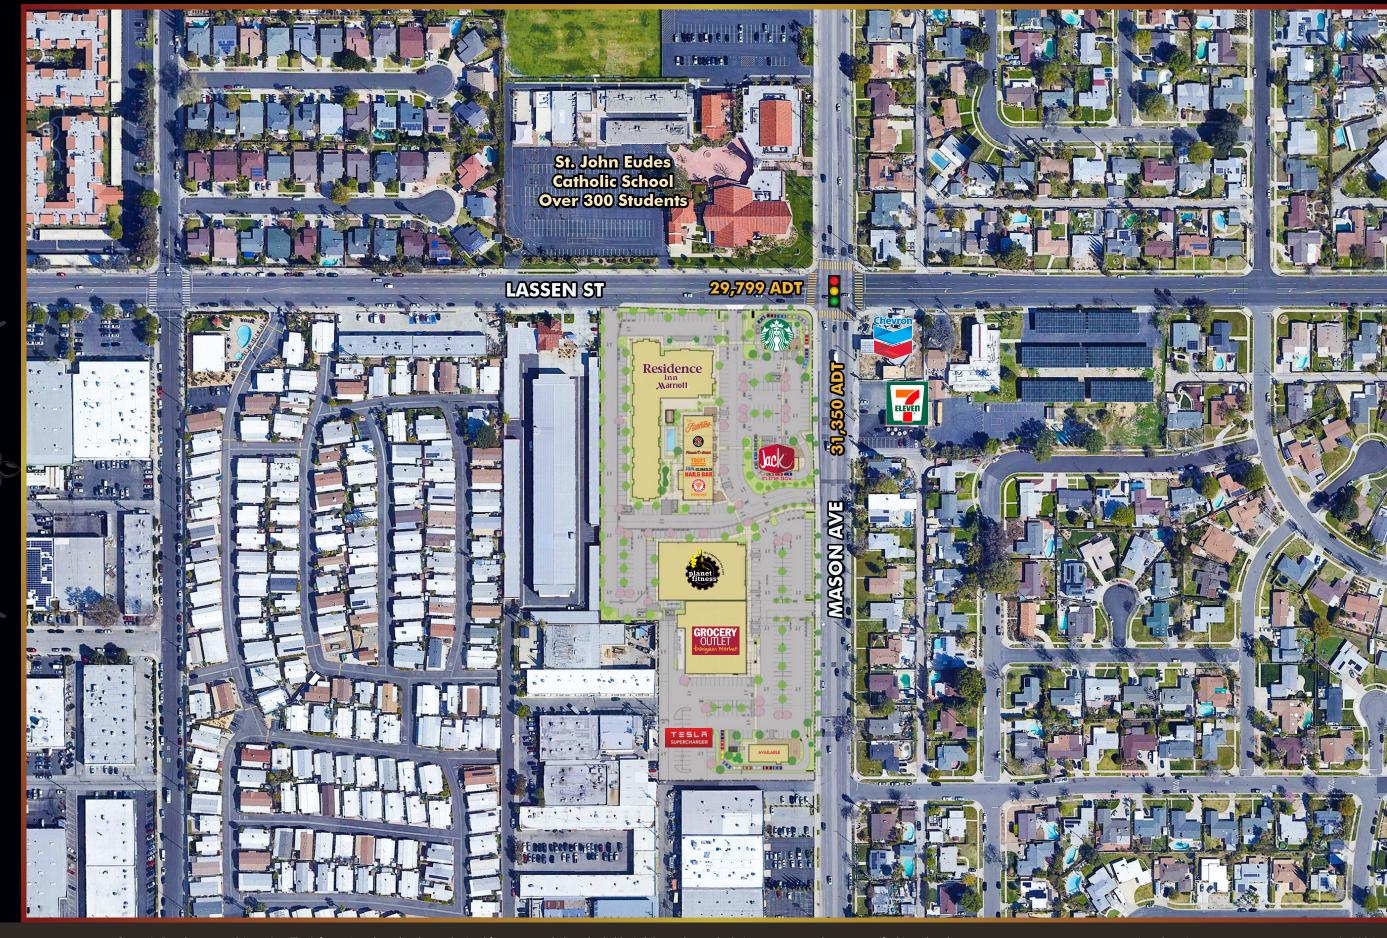

### TRAFFIC COUNTS

Lassen St 29,799
Mason Ave 31,350
Average daily traffic for a 24 hour period, both directions. Source: ESRI, 2005. Increased 0.5% annually.

## TRAFFIC COUNTS

Lassen St 29,799

Mason Ave 31,350

Average daily traffic for 24 Hours, both directions.

Source: ESRI, 2005. Increased 0.5% annually.