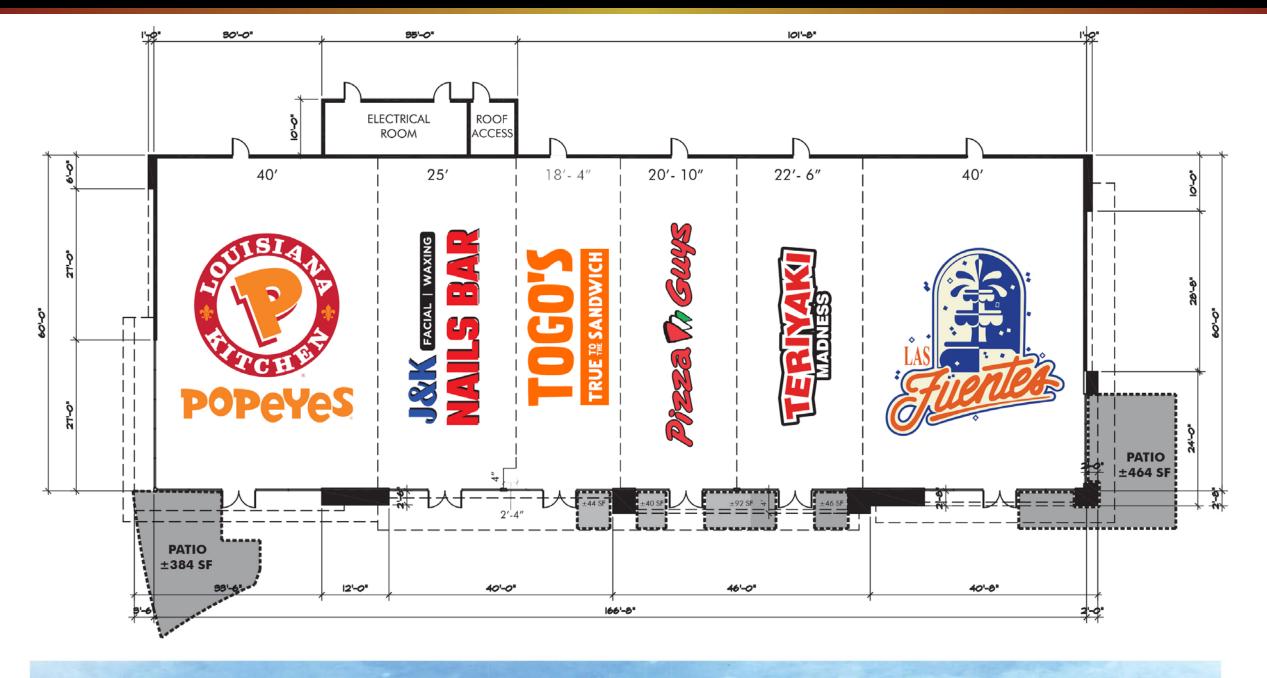

53,022

2024 AVG HH INCOME

3 Miles

\$127,619 1 Mile

2 Miles \$141,500 \$137,610 3 Miles

> Ielen Sarkisian T (626) 243 - 5290 ielen.sarkisian@sdacre.com DRE License: 01798055







**BUILDING 5 - NORTH ELEVATION** 







**BUILDING 5 - EAST ELEVATION** 



**BUILDING 5 - WEST ELEVATION** SCALE: 3/32" = 1'-0"

Proposed Building Elevations. Final design subject to change.

# BUILDING 5 FLOORPLAN

### LOCATION

**SWC** 

Lassen St & Mason Ave Chatsworth. CA

SITE SIZE

358,586 SF (8.23 Acres)

### TRAFFIC COUNTS

Lassen St 29,799
Mason Ave 31,350
Average daily traffic for 24 Hours, both directions.
Source: ESRI, 2005. Increased 0.5% annually.

### 2024 POPULATION

1 Mile 15,977 2 Miles 68,882 3 Miles 153,022

## 2024 AVG HH INCOME

1 Mile \$127,619 2 Miles \$141,500 3 Miles \$137,610







# BLDGS 4 & 5 ELEVATIONS

#### LOCATION

**SWC** 

Lassen St & Mason Ave Chatsworth. CA

SITE SIZE

358,586 SF (8.23 Acres)

TRAFFIC COUNTS

Lassen St 29,799 Mason Ave 31,350

Mason Ave 31, Average daily traffic for 24 Hours, both directions. Source: ESRI, 2005. Increased 0.5% annually.

### 2024 POPULATION

 1 Mile
 15,977

 2 Miles
 68,882

 3 Miles
 153,022

# 2024 AVG HH INCOME

1 Mile \$127,619 2 Miles \$141,500 3 Miles \$137,610

> lelen Sarkisian T (626) 243 - 5290 ielen.sarkisian@sdacre.com DRE License: 01798055





**BUILDINGS 4 & 5 EAST ELEVATION** 



**BUILDINGS 4 & 5 WEST ELEVATION** 

Proposed Building Elevations. Final design subject to change.

SWC

Lassen St & Mason Ave Chatsworth. CA

SITE SIZE

358,586 SF (8.23 Acres)

TRAFFIC COUNTS

Lassen St 29,799

Mason Ave 31,