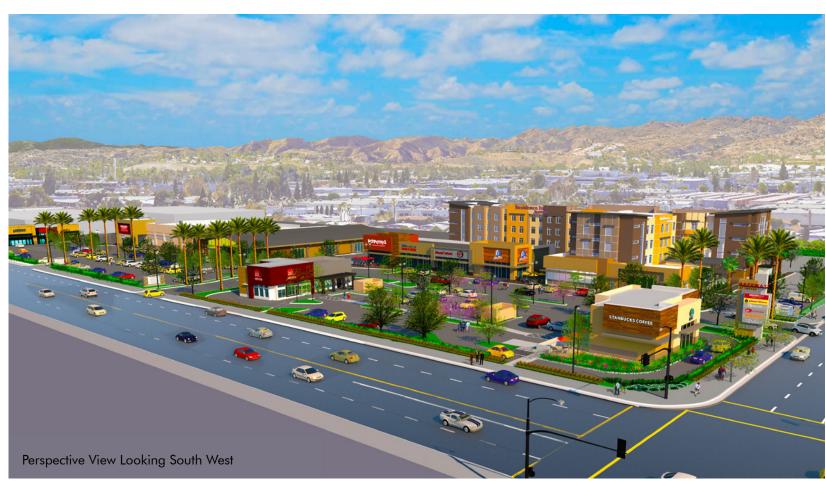

# THE GATEWAY AT LASSEN

# SWC of Mason Ave and Lassen St • Chatsworth, CA

### PROPERTY HIGHLIGHTS

- 1,080 SF of OSR or Retail Space Available
- Residence Inn by Marriott now open
- Over 57,000 daytime workers within a 2-mile radius
- Strategically located in an established, dense residential market
- Excellent visibility & access off of Mason Ave with with future monument signage on Mason Street
- Over 61,000 cars per day at the intersection
- Average household incomes over \$140,000 within a 2-mile radius