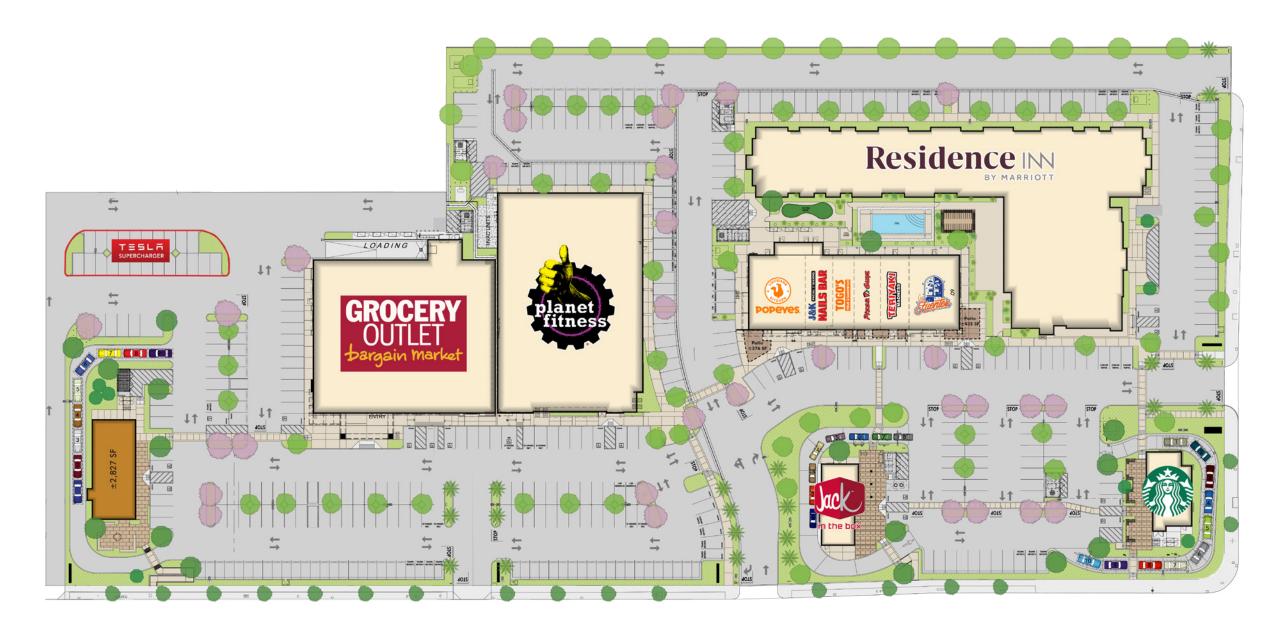

# 2 MILE OVERVIEW

### **LOCATION**

**SWC** 

Lassen St & Mason Ave Chatsworth. CA

SITE SIZE

358,586 SF (8.23 Acres)

TRAFFIC COUNTS

Lassen St 29,799 Mason Ave 31,350

Mason Ave 31, Average daily traffic for 24 Hours, both directions. Source: ESRI, 2005. Increased 0.5% annually.