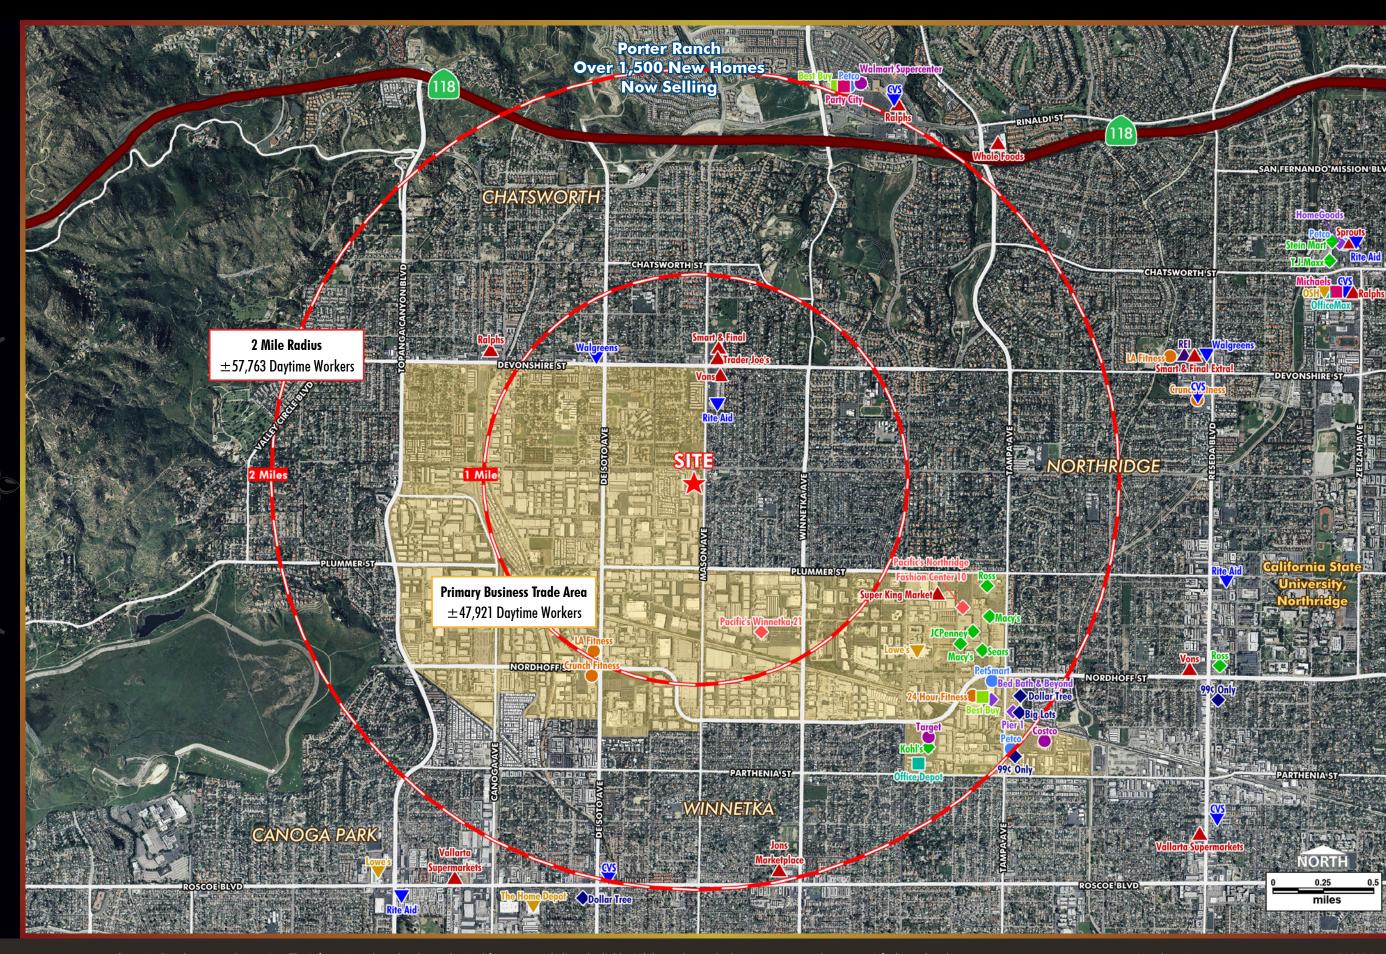

# 2 MILE OVERVIEW

#### **DEMOGRAPHIC PROFILE**

| Total Population         15,977         68,882           2024 Total Daytime Population         27,844         92,500           2024 Daytime Population: Workers         19,774         57,763           2024 Daytime Population: Residents         8,070         34,737           2024 Median Age         42.4         41.9           2029 Total Households         6,032         25,171           2024 Total Households         5,724         24,730           2024 Average Household Size         2.76         2.75           White         39.85%         38.93%           Black/African American         4.93%         5.50% | 158,379<br>161,167<br>171,514<br>90,665<br>80,849<br>40.5<br>56,154<br>55,573 |
|----------------------------------------------------------------------------------------------------------------------------------------------------------------------------------------------------------------------------------------------------------------------------------------------------------------------------------------------------------------------------------------------------------------------------------------------------------------------------------------------------------------------------------------------------------------------------------------------------------------------------------|-------------------------------------------------------------------------------|
| 2024 Total Daytime Population       27,844       92,500         2024 Daytime Population: Workers       19,774       57,763         2024 Daytime Population: Residents       8,070       34,737         2024 Median Age       42.4       41.9         2029 Total Households       6,032       25,171         2024 Total Households       5,724       24,730         2024 Average Household Size       2.76       2.75         White       39.85%       38.93%         Black/African American       4.93%       5.50%                                                                                                              | 171,514<br>90,665<br>80,849<br>40.5<br>56,154<br>55,573                       |
| 2024 Daytime Population: Residents 8,070 34,737  2024 Median Age 42.4 41.9  2029 Total Households 6,032 25,171 2024 Total Households 5,724 24,730  2024 Average Household Size 2.76 2.75  White 39.85% 38.93% Black/African American 4.93% 5.50%                                                                                                                                                                                                                                                                                                                                                                                 | 90,665<br>80,849<br>40.5<br>56,154<br>55,573                                  |
| 2024 Daytime Population: Residents 8,070 34,737  2024 Median Age 42.4 41.9  2029 Total Households 6,032 25,171 2024 Total Households 5,724 24,730  2024 Average Household Size 2.76 2.75  White 39.85% 38.93% Black/African American 4.93% 5.50%                                                                                                                                                                                                                                                                                                                                                                                 | 90,665<br>80,849<br>40.5<br>56,154<br>55,573                                  |
| 2024 Daytime Population: Residents 8,070 34,737  2024 Median Age 42.4 41.9  2029 Total Households 6,032 25,171 2024 Total Households 5,724 24,730  2024 Average Household Size 2.76 2.75  White 39.85% 38.93% Black/African American 4.93% 5.50%                                                                                                                                                                                                                                                                                                                                                                                 | 80,849<br>40.5<br>56,154<br>55,573                                            |
| 2024 Daytime Population: Residents 8,070 34,737  2024 Median Age 42.4 41.9  2029 Total Households 6,032 25,171 2024 Total Households 5,724 24,730  2024 Average Household Size 2.76 2.75  White 39.85% 38.93% Black/African American 4.93% 5.50%                                                                                                                                                                                                                                                                                                                                                                                 | 40.5<br>56,154<br>55,573                                                      |
| 2029 Total Households 6,032 25,171 2024 Total Households 5,724 24,730  2024 Average Household Size 2.76 2.75  White 39.85% 38.93% Black/African American 4.93% 5.50%                                                                                                                                                                                                                                                                                                                                                                                                                                                             | 56,154<br>55,573                                                              |
| 2029 Total Households 6,032 25,171 2024 Total Households 5,724 24,730  2024 Average Household Size 2.76 2.75  White 39.85% 38.93% Black/African American 4.93% 5.50%                                                                                                                                                                                                                                                                                                                                                                                                                                                             | 56,154<br>55,573                                                              |
| 2024 Total Households       5,724       24,730         2024 Average Household Size       2.76       2.75         White       39.85%       38.93%         Black/African American       4.93%       5.50%                                                                                                                                                                                                                                                                                                                                                                                                                          | 55,573                                                                        |
| 2024 Total Households       5,724       24,730         2024 Average Household Size       2.76       2.75         White       39.85%       38.93%         Black/African American       4.93%       5.50%                                                                                                                                                                                                                                                                                                                                                                                                                          | 55,573                                                                        |
| White 39.85% 38.93% Black/African American 4.93% 5.50%                                                                                                                                                                                                                                                                                                                                                                                                                                                                                                                                                                           |                                                                               |
| White 39.85% 38.93%  Black/African American 4.93% 5.50%                                                                                                                                                                                                                                                                                                                                                                                                                                                                                                                                                                          | 2.87                                                                          |
| White 39.85% 38.93%  Black/African American 4.93% 5.50%                                                                                                                                                                                                                                                                                                                                                                                                                                                                                                                                                                          | 2.87                                                                          |
| Black/African American 4.93% 5.50%                                                                                                                                                                                                                                                                                                                                                                                                                                                                                                                                                                                               |                                                                               |
| Black/African American 4.93% 5.50%                                                                                                                                                                                                                                                                                                                                                                                                                                                                                                                                                                                               |                                                                               |
|                                                                                                                                                                                                                                                                                                                                                                                                                                                                                                                                                                                                                                  | 35.32%                                                                        |
| Asian 20.20% 19.30%                                                                                                                                                                                                                                                                                                                                                                                                                                                                                                                                                                                                              | 5.03%                                                                         |
|                                                                                                                                                                                                                                                                                                                                                                                                                                                                                                                                                                                                                                  | 21.02%                                                                        |
| Asian 20.20% 19.30%  American Indian/Alaska Native 1.21% 1.23%  Pacific Islander 0.21% 0.19%                                                                                                                                                                                                                                                                                                                                                                                                                                                                                                                                     | 1.30%                                                                         |
| Pacific Islander 0.21% 0.19%                                                                                                                                                                                                                                                                                                                                                                                                                                                                                                                                                                                                     | 0.17%                                                                         |
| Other Race 18.72% 21.13%                                                                                                                                                                                                                                                                                                                                                                                                                                                                                                                                                                                                         | 23.65%                                                                        |
| Two or More Races 14.88% 13.73%                                                                                                                                                                                                                                                                                                                                                                                                                                                                                                                                                                                                  | 13.52%                                                                        |
|                                                                                                                                                                                                                                                                                                                                                                                                                                                                                                                                                                                                                                  |                                                                               |
| Hispanic Population 35.44% 37.66%                                                                                                                                                                                                                                                                                                                                                                                                                                                                                                                                                                                                | 40.24%                                                                        |
|                                                                                                                                                                                                                                                                                                                                                                                                                                                                                                                                                                                                                                  |                                                                               |
| 0                                                                                                                                                                                                                                                                                                                                                                                                                                                                                                                                                                                                                                | 3101,281                                                                      |
| 2024 Average Household Income \$127,619 \$141,500 \$                                                                                                                                                                                                                                                                                                                                                                                                                                                                                                                                                                             | 5137,610                                                                      |
|                                                                                                                                                                                                                                                                                                                                                                                                                                                                                                                                                                                                                                  |                                                                               |
| 2024 Housing Units 5,960 26,113                                                                                                                                                                                                                                                                                                                                                                                                                                                                                                                                                                                                  | 58,078                                                                        |
| Owner Occupied 3,306 13,793                                                                                                                                                                                                                                                                                                                                                                                                                                                                                                                                                                                                      | 30,423                                                                        |
| Owner Occupied 3,306 13,793  Renter Occupied 2,418 10,937                                                                                                                                                                                                                                                                                                                                                                                                                                                                                                                                                                        | 25,150                                                                        |
|                                                                                                                                                                                                                                                                                                                                                                                                                                                                                                                                                                                                                                  |                                                                               |
| 2024 Average Home Value \$890,852 \$899,802 \$                                                                                                                                                                                                                                                                                                                                                                                                                                                                                                                                                                                   | 924,689                                                                       |