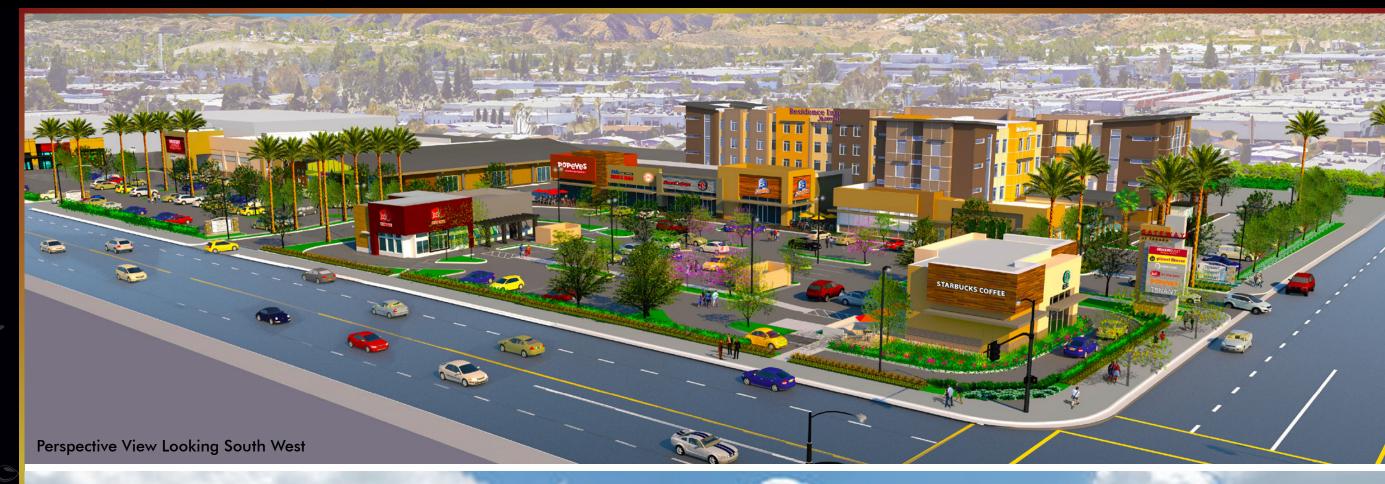

3 Acres)

## TRAFFIC COUNTS

Lassen St 29,799

Mason Ave 31,350

Average daily traffic for 24 Hours, both directions.

Source: ESRI, 2005. Increased 0.5% annually.

## 2024 POPULATION

1 Mile 15,977 2 Miles 68,882 3 Miles 153,022

# 2024 AVG HH INCOME

1 Mile \$127,619 2 Miles \$141,500 3 Miles \$137,610

> Ielen Sarkisian T (626) 243 - 5290 ielen.sarkisian@sdacre.com DRE License : 01798055





MASON AVE



SWC

Lassen St & Mason Ave Chatsworth. CA

SITE SIZE

358,586 SF (8.23 Acres)

TRAFFIC COUNTS

Lassen St 29,799 Mason Ave 31,350

Mason Ave 31, Average daily traffic for 24 Hours, both directions. Source: ESRI, 2005. Increased 0.5% annually.

## 2024 POPULATION

1 Mile 15,977 2 Miles 68,882

153,022

2024 AVG HH INCOME

3 Miles

1 Mile \$127,619 2 Miles \$141,500

3 Miles \$137,610







SWC

Lassen St & Mason Ave Chatsworth, CA

SITE SIZE

358,586 SF (8.23 Acres)

TRAFFIC COUNTS

Lassen St 29,799
Mason Ave 31,350
Average daily traffic for 24 Hours, both directions.
Source: ESRI, 2005. Increased 0.5% annually.

## 2024 POPULATION

1 Mile 15,977 2 Miles 68,882 3 Miles 153,022

# 2024 AVG HH INCOME

1 Mile \$127,619 2 Miles \$141,500 3 Miles \$137,610





# BUILDING 5 ELEVATIONS

#### LOCATION

**SWC** 

Lassen St & Mason Ave Chatsworth, CA

SITE SIZE

358,586 SF (8.23 Acres)

### TRAFFIC COUNTS

Lassen St Mason Ave 31,350

Average daily traffic for 24 Hours, both directions. Source: ESRI, 2005. Increased 0.5% annually.

### 2024 POPULATION

1 Mile 15,977 68,882 2 Miles

153,022

2024 AVG HH INCOME

3 Miles

\$127,619 1 Mile

2 Miles \$141,500 \$137,610 3 Miles

> Ielen