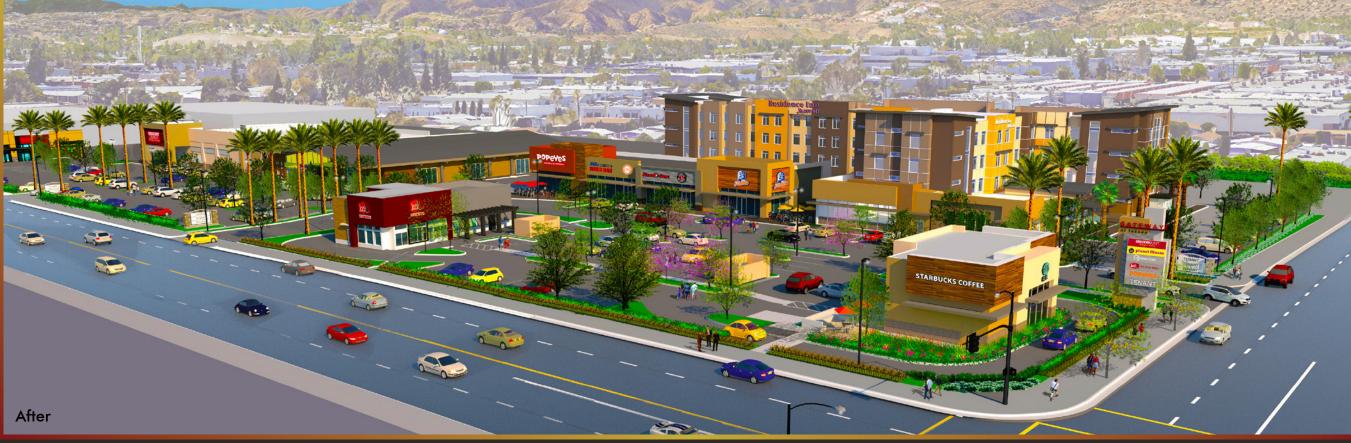

# 2 MILE OVERVIEW

### **LOCATION**

**SWC** 

Lassen St & Mason Ave Chatsworth. CA

SITE SIZE

358,586 SF (8.23 Acres)

TRAFFIC COUNTS

Lassen St 29,799 Mason Ave 31,350

Mason Ave 31, Average daily traffic for 24 Hours, both directions. Source: ESRI, 2005. Increased 0.5% annually.