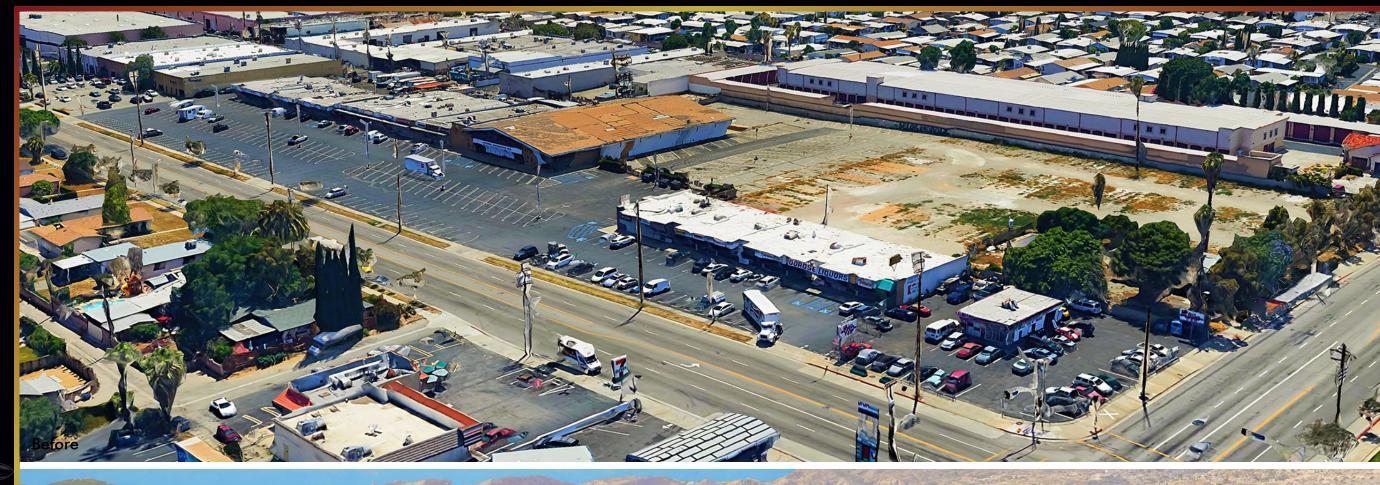

# 2 MILE OVERVIEW

### **LOCATION**

**SWC** 

Lassen St & Mason Ave Chatsworth. CA

SITE SIZE

358,586 SF (8.23 Acres)

TRAFFIC COUNTS

Lassen St 29,799 Mason Ave 31,350

Mason Ave 31, Average daily traffic for 24 Hours, both directions. Source: ESRI, 2005. Increased 0.5% annually.