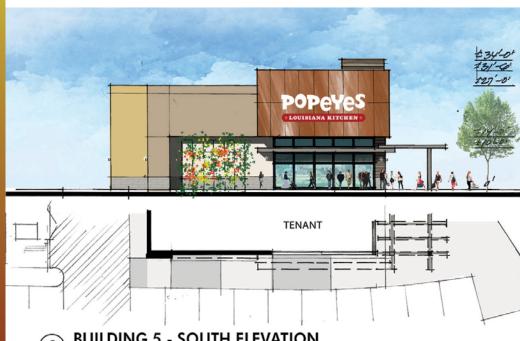

# BLDGS 4 & 5 ELEVATIONS

# 2024 AVG HH INCOME

1 Mile \$127,619 2 Miles \$141,500 3 Miles \$137,610

> lelen Sarkisian T (626) 243 - 5290 ielen.sarkisian@sdacre.com DRE License: 01798055

**BUILDINGS 4 & 5 EAST ELEVATION** 

**BUILDINGS 4 & 5 WEST ELEVATION** 

Proposed Building Elevations. Final design subject to change.

SWC

Lassen St & Mason Ave Chatsworth. CA

SITE SIZE

358,586 SF (8.23 Acres)

TRAFFIC COUNTS

Lassen St 29,799

Mason Ave 31,350
Average daily traffic for 24 Hours, both directions.
Source: ESRI, 2005. Increased 0.5% annually.