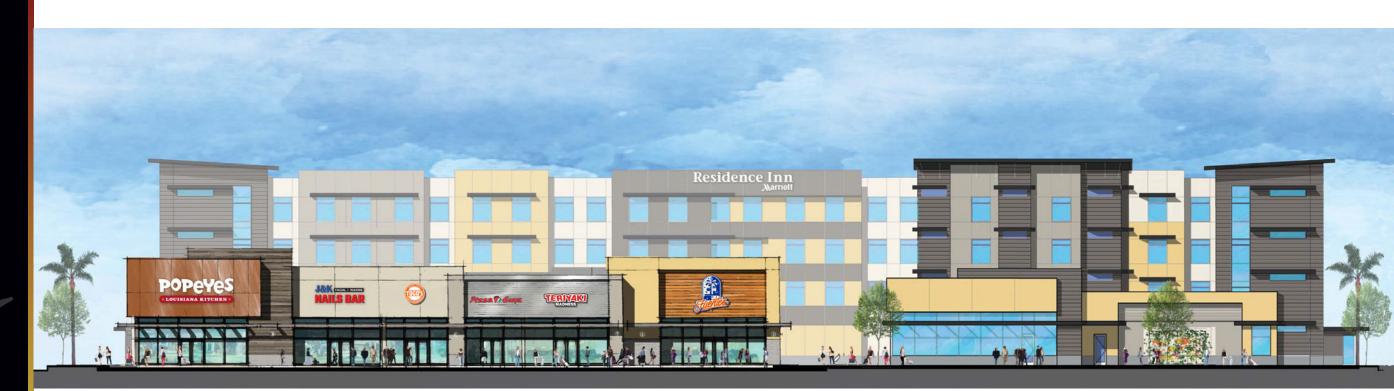

# BLDGS 4 & 5 ELEVATIONS

Proposed Building Elevations. Final design subject to change.

SWC

Lassen St & Mason Ave Chatsworth. CA

SITE SIZE

358,586 SF (8.23 Acres)

TRAFFIC COUNTS

Lassen St 29,799

Mason Ave 31,350
Average daily traffic for 24 Hours, both directions.
Source: ESRI, 2005. Increased 0.5% annually.