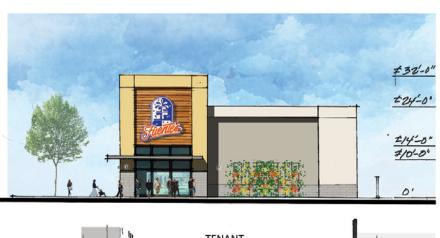

# BUILDING 5 ELEVATIONS

**BUILDING 5 - NORTH ELEVATION** 

**BUILDING 5 - EAST ELEVATION** 

**BUILDING 5 - WEST ELEVATION** SCALE: 3/32" = 1'-0"

Proposed Building Elevations. Final design subject to change.