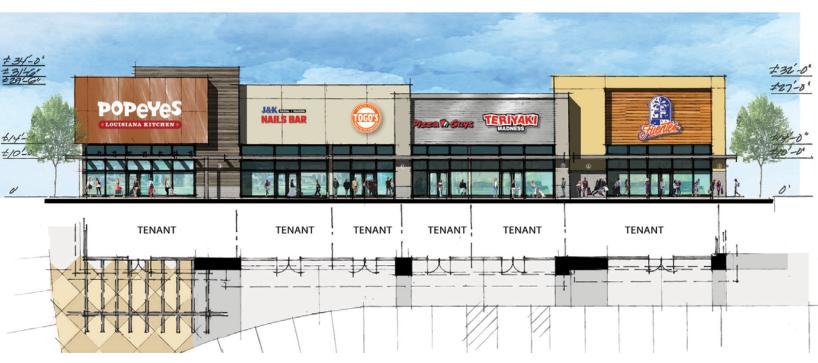

# BLDGS 4 & 5 ELEVATIONS

# 2024 AVG HH INCOME

1 Mile \$127,619 2 Miles \$141,500 3 Miles \$137,610

> lelen Sarkisian T (626) 243 - 5290 ielen.sarkisian@sdacre.com DRE License: 01798055

**BUILDINGS 4 & 5 EAST ELEVATION** 

**BUILDINGS 4 & 5 WEST ELEVATION** 

Proposed Building Elevations. Final design subject to change.

SWC

Lassen St & Mason Ave Chatsworth. CA

SITE SIZE

358,586 SF (8.23 Acres)

TRAFFIC COUNTS

Lassen St 29,799

Mason Ave 31,350
Average daily traffic for 24 Hours, both directions.
Source: ESRI, 2005. Increased 0.5% annually.