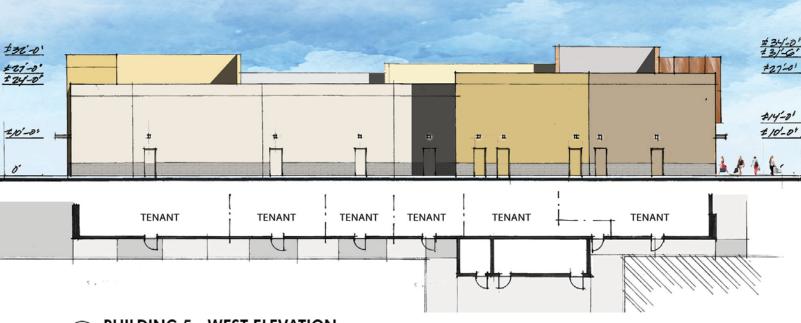

# BUILDING 5 ELEVATIONS

**BUILDING 5 - NORTH ELEVATION** 

**BUILDING 5 - EAST ELEVATION** 

**BUILDING 5 - WEST ELEVATION** SCALE: 3/32" = 1'-0"

Proposed Building Elevations. Final design subject to change.