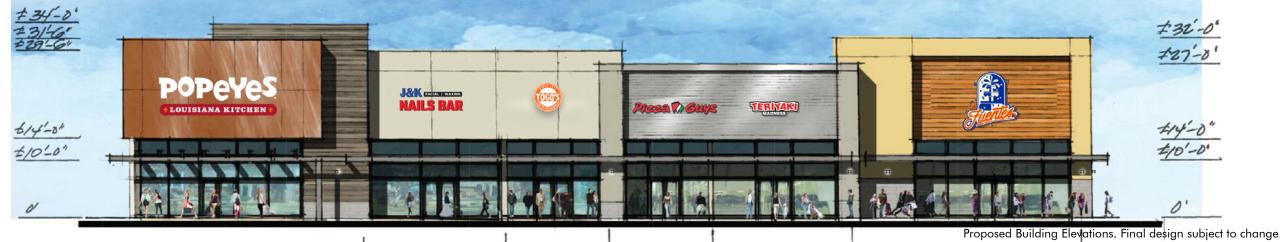

# BLDGS 4 & 5 ELEVATIONS

# 2024 AVG HH INCOME

1 Mile \$127,619 2 Miles \$141,500 3 Miles \$137,610

> lelen Sarkisian T (626) 243 - 5290 ielen.sarkisian@sdacre.com DRE License: 01798055

**BUILDINGS 4 & 5 EAST ELEVATION** 

**BUILDINGS 4 & 5 WEST ELEVATION** 

Proposed Building Elevations. Final design subject to change.

SWC

Lassen St & Mason Ave Chatsworth. CA

SITE SIZE

358,586 SF (8.23 Acres)

TRAFFIC COUNTS

Lassen St 29,799

Mason Ave 31,350
Average daily traffic for 24 Hours, both directions.
Source: ESRI, 2005. Increased 0.5% annually.