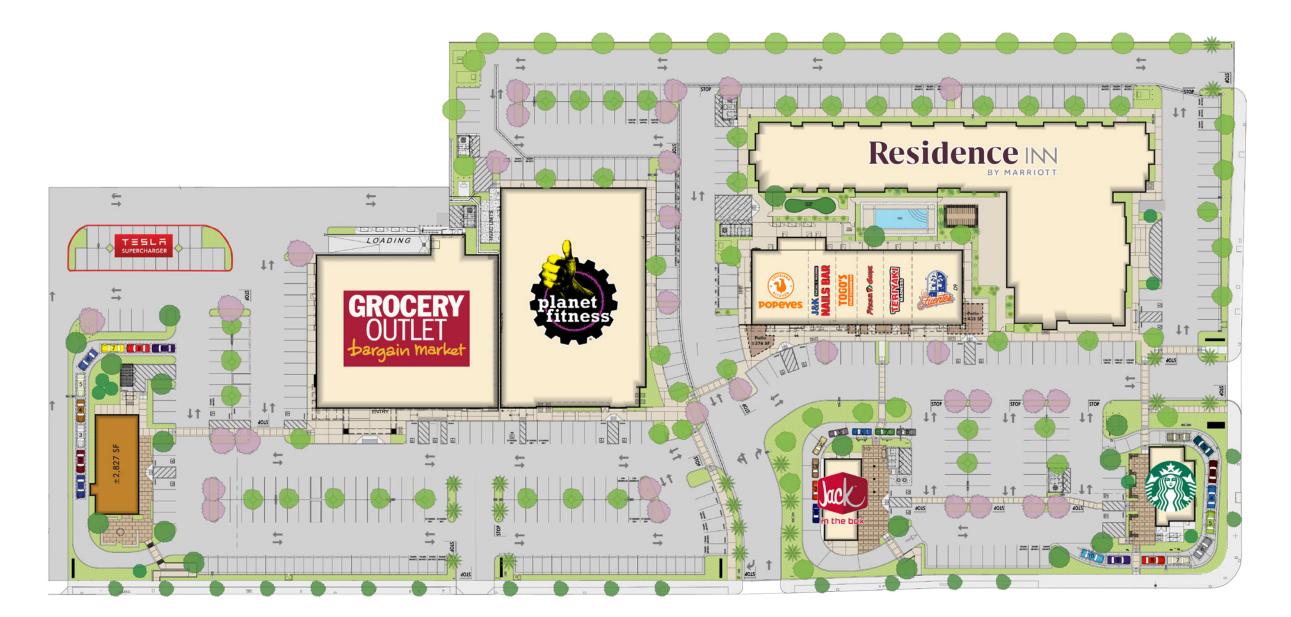

## PROPERTY HIGHLIGHTS

- 1,080 SF of OSR or Retail Space Available
- Residence Inn by Marriott now open
- Over 59,000 daytime workers within a 2-mile radius
- Strategically located in an established, dense residential market
- Excellent visibility & access off of Mason Ave with with future monument signage on Mason Street
- Over 61,000 cars per day at the intersection
- Average household incomes over \$134,000 within a 2-mile radius

## **LOCATION**

**SWC** 

Lassen St & Mason Ave Chatsworth. CA

SITE SIZE

358,586 SF (8.23 Acres)

TRAFFIC COUNTS

Lassen St 29,799 Mason Ave 31,350

Mason Ave 31 Average daily traffic for 24 Hours, both directions. Source: ESRI, 2005. Increased 0.5% annually.