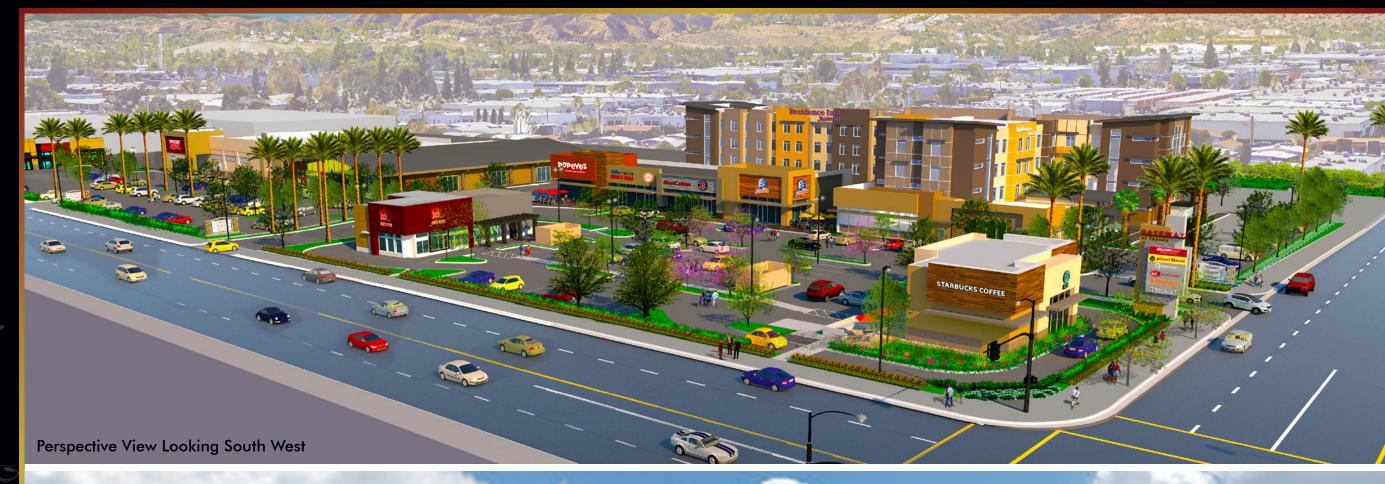

c for 24 Hours, both directions.
Source: ESRI, 2005. Increased 0.5% annually.

# 2023 POPULATION

1 Mile 15,813 2 Miles 69,875 3 Miles 163,506

# 2023 AVG HH INCOME

1 Mile \$118,791 2 Miles \$134,578 3 Miles \$130,569

> Ielen Sarkisian T (626) 243 - 5290 ielen.sarkisian@sdacre.com DRE License : 01798055





MASON AVE



SWC

Lassen St & Mason Ave Chatsworth. CA

SITE SIZE

358,586 SF (8.23 Acres)

TRAFFIC COUNTS

Lassen St 29,799 Mason Ave 31,350

Mason Ave 31,3 Average daily traffic for 24 Hours, both directions. Source: ESRI, 2005. Increased 0.5% annually.

# 2023 POPULATION

1 Mile 15,813 2 Miles 69,875

3 Miles 163,506

# 2023 AVG HH INCOME

1 Mile \$118,791 2 Miles \$134,578 3 Miles \$130,569

> lelen Sarkisian T (626) 243 - 5290 ielen.sarkisian@sdacre.com DRE License: 01798055







# RENDERING

# LOCATION

SWC

Lassen St & Mason Ave Chatsworth, CA

SITE SIZE

358,586 SF (8.23 Acres)

TRAFFIC COUNTS

Lassen St 29,799
Mason Ave 31,350

Average daily traffic for 24 Hours, both directions. Source: ESRI, 2005. Increased 0.5% annually.

# 2023 POPULATION

1 Mile 15,813 2 Miles 69,875 3 Miles 163,506

# 2023 AVG HH INCOME

1 Mile \$118,791 2 Miles \$134,578 3 Miles \$130,569

> lelen Sarkisian T (626) 243 - 5290 ielen.sarkisian@sdacre.com DRE License: 01798055





# BUILDING 5 ELEVATIONS

#### LOCATION

**SWC** 

Lassen St & Mason Ave Chatsworth. CA

SITE SIZE

358,586 SF (8.23 Acres)

## TRAFFIC COUNTS

Lassen St

31,350

Mason Ave 31,3

Average daily traffic for 24 Hours, both directions.

Source: ESRI, 2005. Increased 0.5% annually.

# 2023 POPULATION

1 Mile

15,81