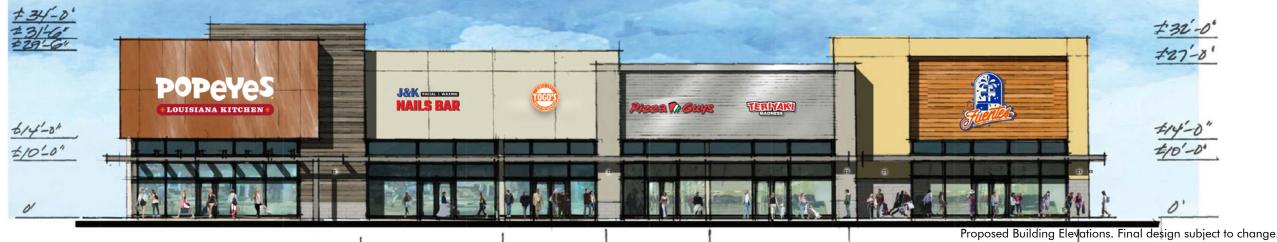

# BUILDING 5 ELEVATIONS

# 2023 AVG HH INCOME

1 Mile

\$118,791

2 Miles3 Miles

\$134,578 \$130,569

Ielen Sarkisian T (626) 243 - 5290 ielen.sarkisian@sdacre.com DRE License : 01798055

1) BUILDING 5 - NORTH ELEVATION

BUILDING 5 - EAST ELEVATION

SCALE: 3/32" = 1'-0"

4 BUILDING 5 - WEST ELEVATION
SCALE: 3/32" = 1'-0"

Proposed Building Elevations. Final design subject to change.