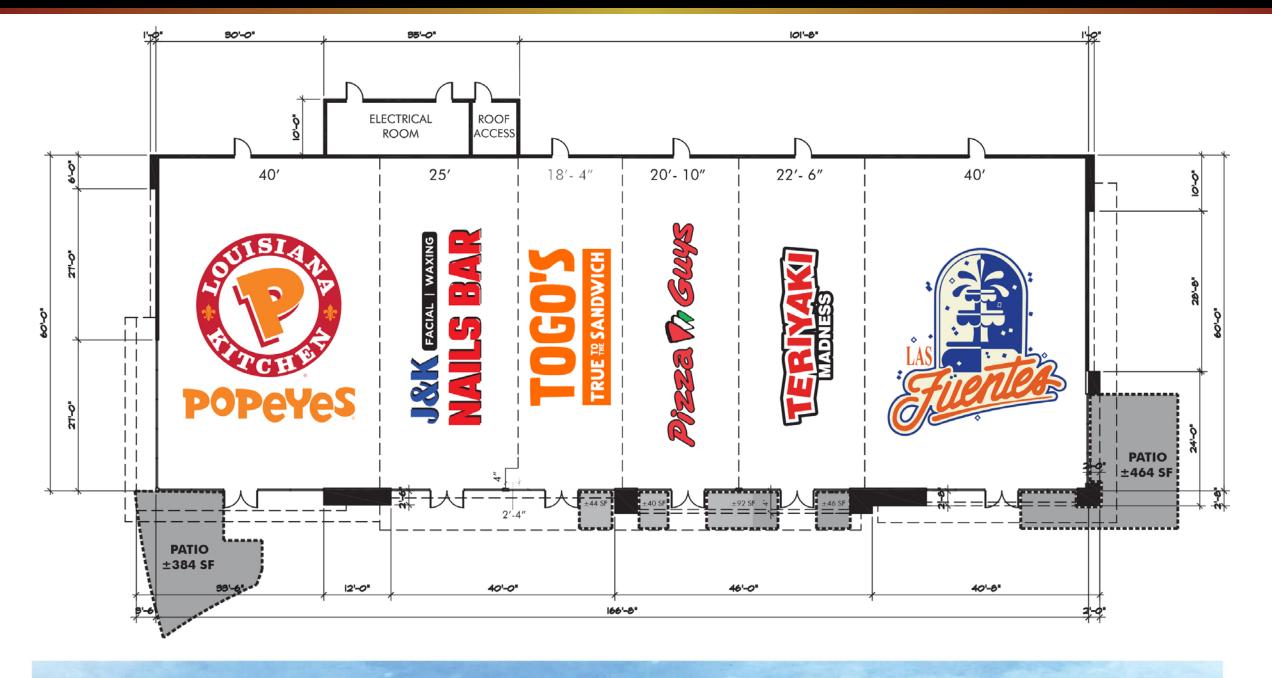

# BUILDING 5 FLOORPLAN

## LOCATION

**SWC** 

Lassen St & Mason Ave Chatsworth, CA

SITE SIZE

358,586 SF (8.23 Acres)

## TRAFFIC COUNTS

Lassen St 29,799
Mason Ave 31,350
Average daily traffic for 24 Hours, both directions.
Source: ESRI, 2005. Increased 0.5% annually.

# 2023 POPULATION

1 Mile 15,813 2 Miles 69,875

163,506

2023 AVG HH INCOME

3 Miles

1 Mile \$118,791 2 Miles \$134,578 3 Miles \$130,569

lelen Sarkisian T (626) 243 - 5290 ielen.sarkisian@sdacre.com DRE License : 01798055