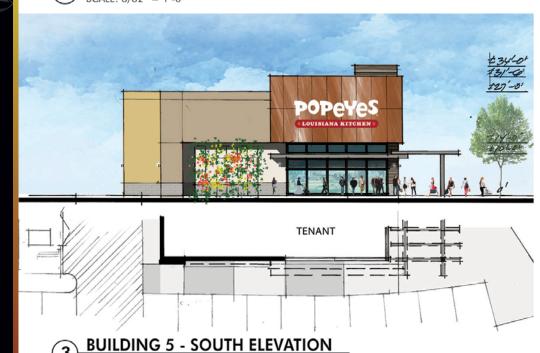

# BUILDING 5 ELEVATIONS

SCALE: 3/32" = 1'-0"

4 BUILDING 5 - WEST ELEVATION
SCALE: 3/32" = 1'-0"

Proposed Building Elevations. Final design subject to change.