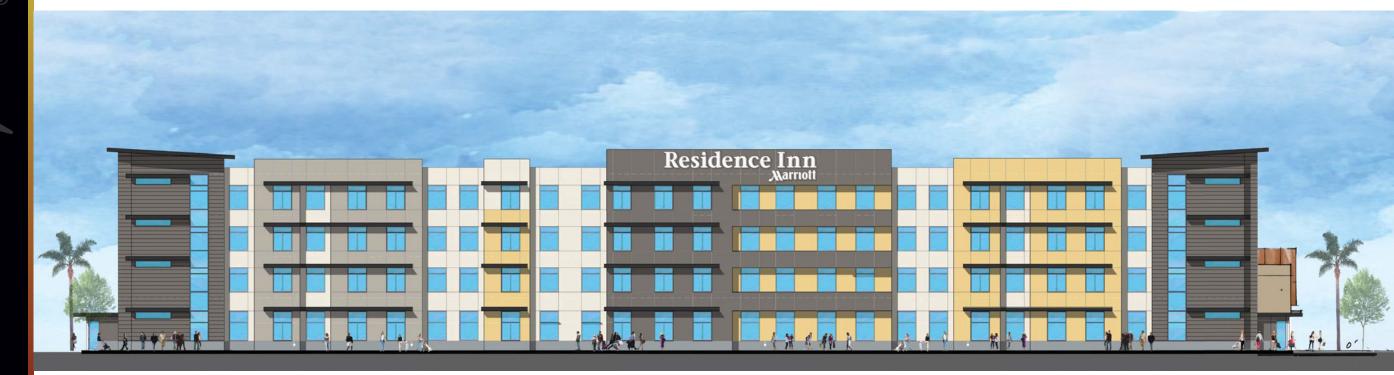

# BUILDING 5 ELEVATIONS

#### LOCATION

**SWC** 

Lassen St & Mason Ave Chatsworth. CA

SITE SIZE

358,586 SF (8.23 Acres)

## TRAFFIC COUNTS

Lassen St

31,350

Mason Ave 31,3

Average daily traffic for 24 Hours, both directions.

Source: ESRI, 2005. Increased 0.5% annually.

# 2023 POPULATION

1 Mile

15,813

2 Miles 3 Miles 69,875 163,506

# 2023 AVG HH INCOME

1 Mile

\$118,791

2 Miles3 Miles

\$134,578 \$130,569

Ielen Sarkisian T (626) 243 - 5290 ielen.sarkisian@sdacre.com DRE License : 01798055

1) BUILDING 5 - NORTH ELEVATION

BUILDING 5 - EAST ELEVATION

SCALE: 3/32" = 1'-0"

4 BUILDING 5 - WEST ELEVATION
SCALE: 3/32" = 1'-0"

Proposed Building Elevations. Final design subject to change.