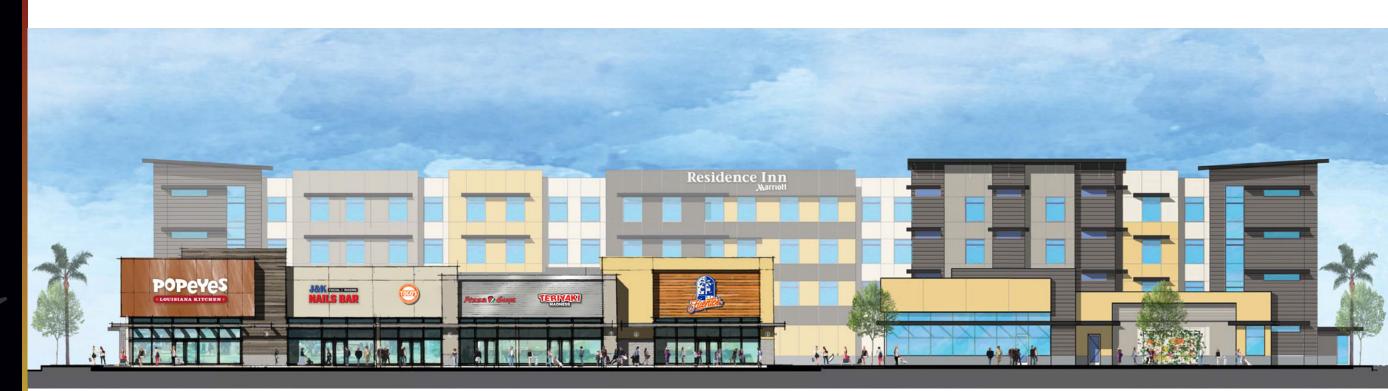

# BLDGS 4 & 5 ELEVATIONS

#### LOCATION

**SWC** 

Lassen St & Mason Ave Chatsworth. CA

SITE SIZE

358,586 SF (8.23 Acres)

TRAFFIC COUNTS

Lassen St

Mason Ave 31 Average daily traffic for 24 Hours, both directions. Source: ESRI, 2005. Increased 0.5% annually. 31,350

# 2023 POPULATION

15,813 1 Mile 69,875 2 Miles 163,506 3 Miles

# 2023 AVG HH INCOME

\$118,791 1 Mile \$134,578 2 Miles \$130,569 3 Miles

> Ielen Sarkisian T (626) 243 - 5290 ielen.sarkisian@sdacre.com DRE License: 01798055

**BUILDINGS 4 & 5 EAST ELEVATION** 

**BUILDINGS 4 & 5 WEST ELEVATION** 

Proposed Building Elevations. Final design subject to change.

SWC

Lassen St & Mason Ave Chatsworth. CA

SITE SIZE

358,586 SF (8.23 Acres)

TRAFFIC COUNTS

Lassen St 29,799

Mason Ave 31,350
Average daily traffic for 24 Hours, both directions.
Source: ESRI, 2005. Increased 0.5% annually.