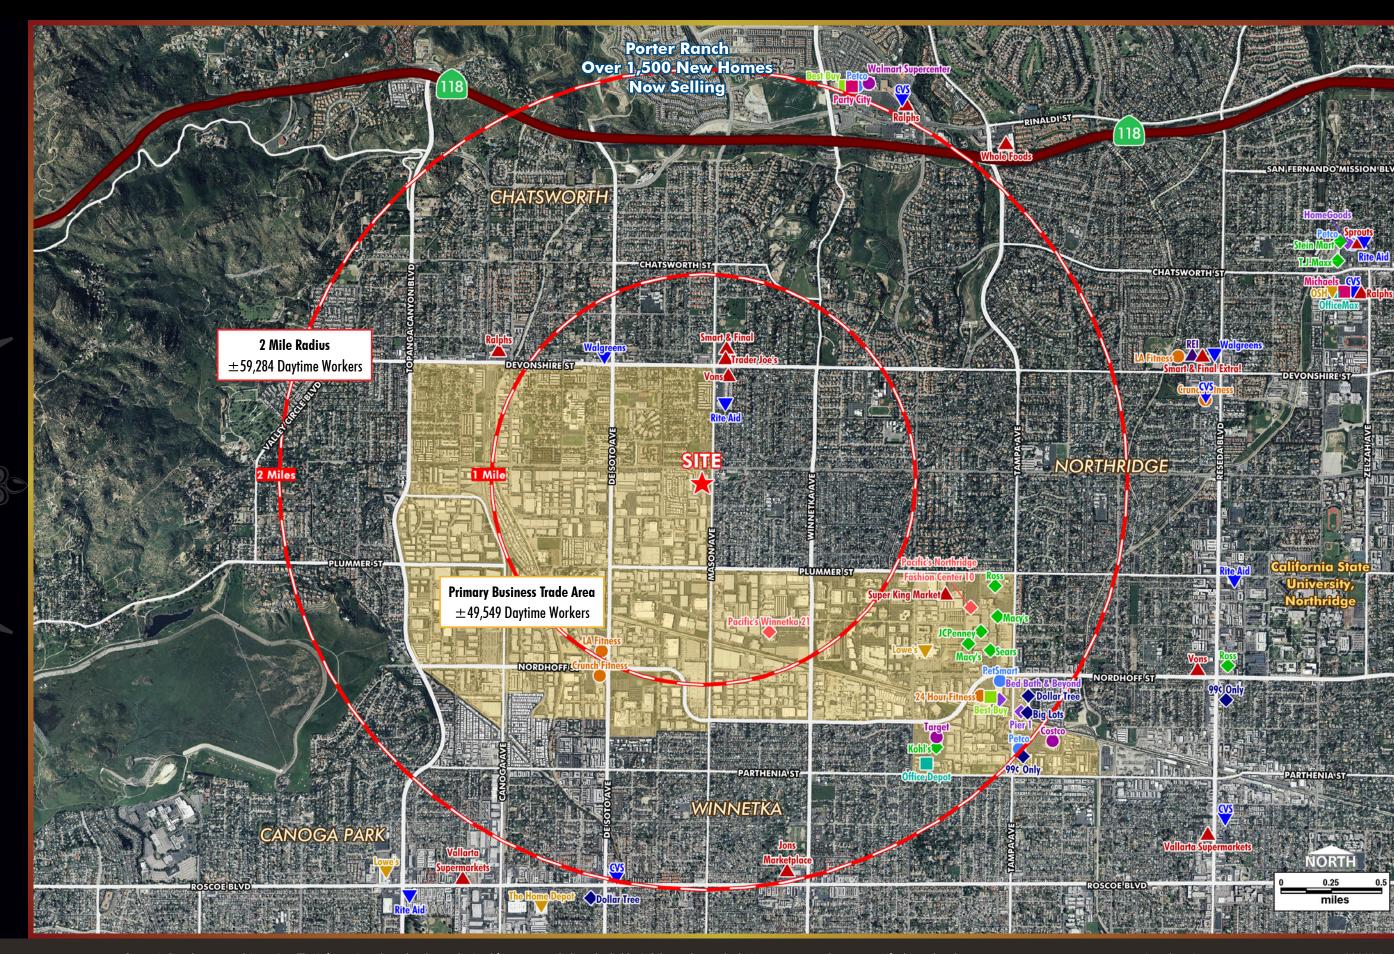

## **DEMOGRAPHIC PROFILE**

|             |                                    | 1 Mile Radius | 2 Mile Radius | 3 Mile Radius |
|-------------|------------------------------------|---------------|---------------|---------------|
| Population  | 2028 Total Population              | 16,009        | 69,365        | 161,919       |
|             | 2023 Total Population              | 15,813        | 69,875        | 163,506       |
|             |                                    |               |               |               |
|             | 2023 Total Daytime Population      | 28,273        | 94,534        | 174,846       |
|             | 2023 Daytime Population: Workers   | 20,443        | 59,284        | 91,980        |
|             | 2023 Daytime Population: Residents | 7,830         | 35,250        | 82,866        |
|             |                                    |               |               |               |
|             | 2023 Median Age                    | 42.8          | 41.8          | 39.4          |
| Households  |                                    |               |               |               |
|             | 2028 Total Households              | 5,689         | 24,593        | 54,926        |
|             | 2023 Total Households              | 5,607         | 24,626        | 55,070        |
| Smc         |                                    |               |               |               |
| ž           | 2023 Average Household Size        | 2.79          | 2.80          | 2.94          |
|             |                                    |               |               |               |
| & Ethnicity | White                              | 39.29%        | 38.87%        | 35.09%        |
|             | Black/African American             | 5.01%         | 5.66%         | 5.12%         |
|             | Asian                              | 20.38%        | 19.51%        | 21.21%        |
|             | American Indian/Alaska Native      | 1.20%         | 1.19%         | 1.27%         |
|             | Pacific Islander                   | 0.20%         | 0.19%         | 0.17%         |
|             | Other Race                         | 19.06%        | 20.97%        | 23.68%        |
| Race        | Two or More Races                  | 14.85%        | 13.60%        | 13.45%        |
|             |                                    |               |               |               |
|             | Hispanic Population                | 35.93%        | 37.50%        | 40.34%        |
|             |                                    |               |               |               |
| ome         | 2023 Median Household Income       | \$95,212      | \$93,962      | \$92,480      |
| Inco        | 2023 Average Household Income      | \$118,791     | \$134,578     | \$130,569     |
|             |                                    |               |               |               |
|             | 2023 Housing Units                 | 5,888         | 25,056        | 57,641        |
| ng          | Owner Occupied                     | 3,148         | 13,416        | 30,346        |
| Housing     | Renter Occupied                    | 2,459         | 11,210        | 24,742        |
| £           |                                    |               |               |               |
|             | 2023 Average Home Value            | \$789,787     | \$831,507     | \$846,605     |
| Sourc       | e: ESRI, US Census                 |               |               |               |

# 2 MILE OVERVIEW