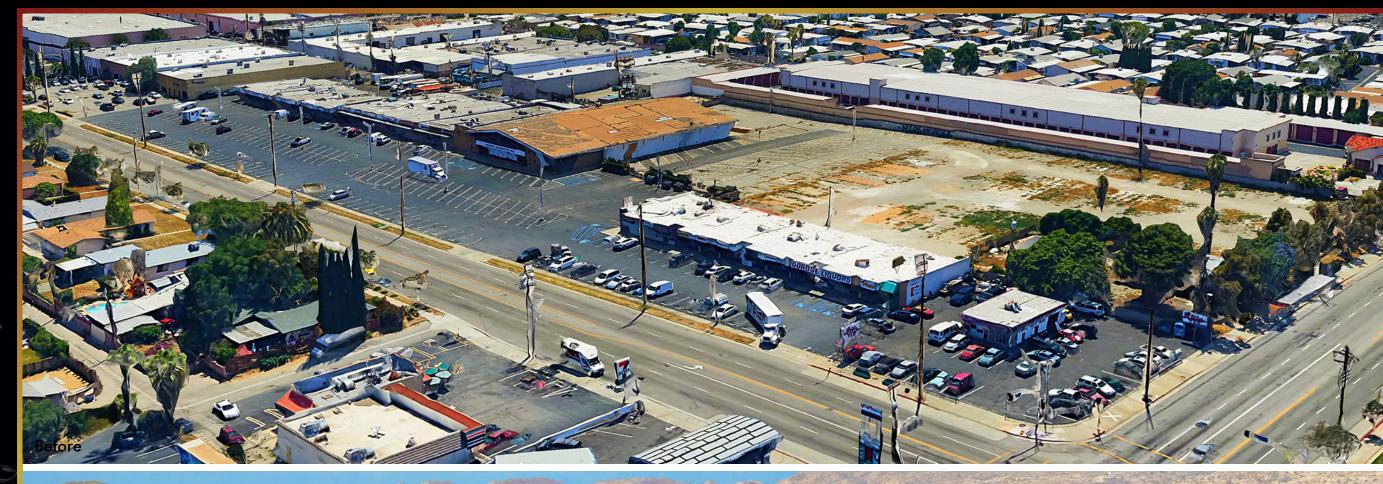

# 2 MILE OVERVIEW

## **LOCATION**

**SWC** 

Lassen St & Mason Ave Chatsworth. CA

SITE SIZE

358,586 SF (8.23 Acres)

TRAFFIC COUNTS

Lassen St 29,799 Mason Ave 31,350

Mason Ave 31 Average daily traffic for 24 Hours, both directions. Source: ESRI, 2005. Increased 0.5% annually.