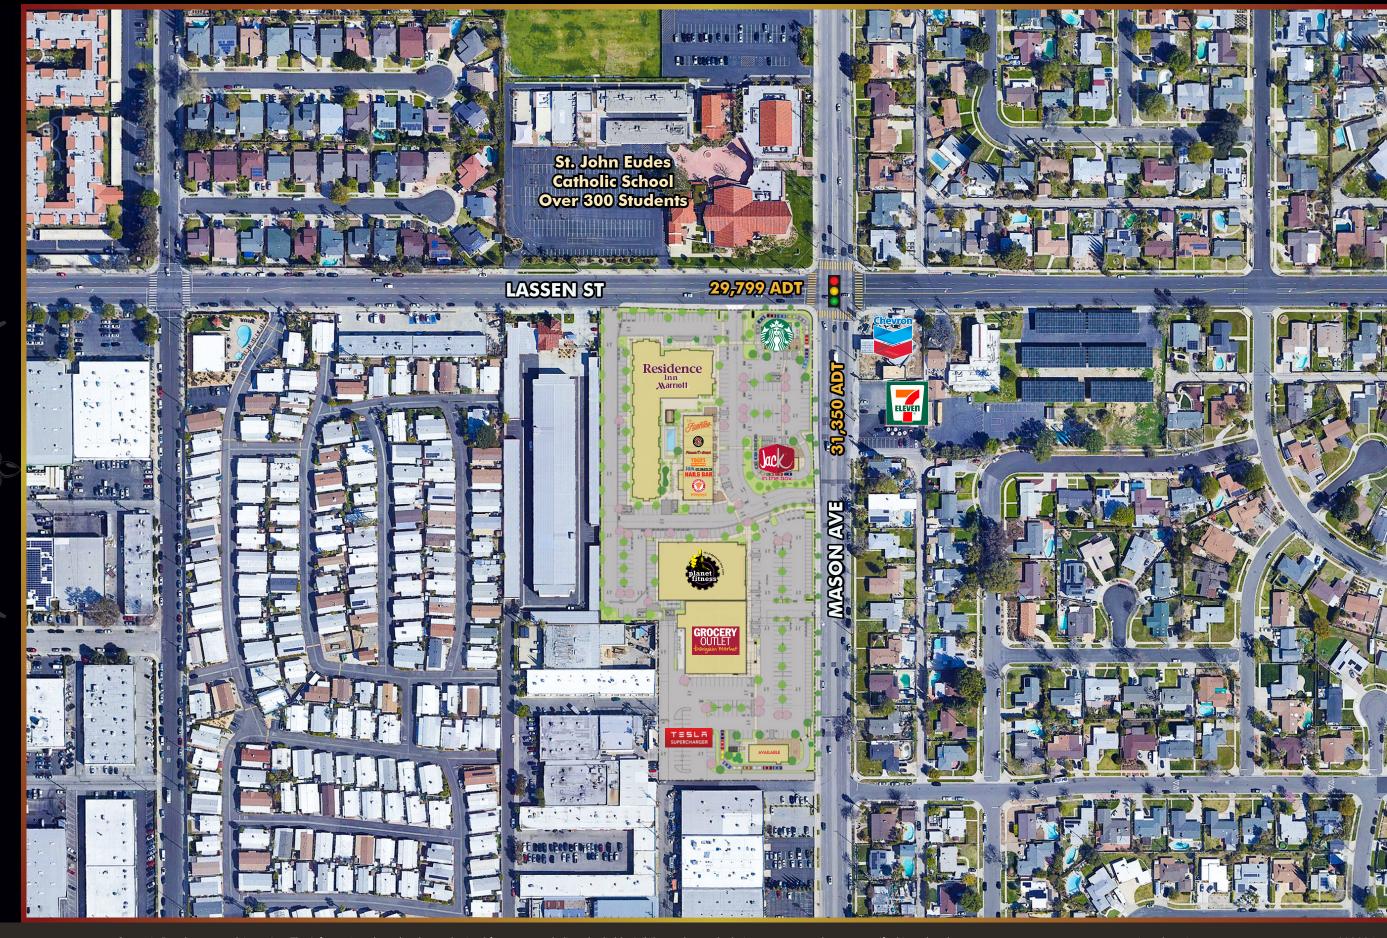

## PROPERTY HIGHLIGHTS

- 1,080 SF of OSR or Retail Space Available
- Residence Inn by Marriott now open
- Over 59,000 daytime workers within a 2-mile radius
- Strategically located in an established, dense residential market
- Excellent visibility & access off of Mason Ave with with future monument signage on Mason Street
- Over 61,000 cars per day at the intersection
- Average household incomes over \$134,000 within a 2-mile radius

## TRAFFIC COUNTS

Lassen St 29,799
Mason Ave 31,350
Average daily traffic for a 24 hour period, both directions. Source: ESRI, 2005. Increased 0.5% annually.