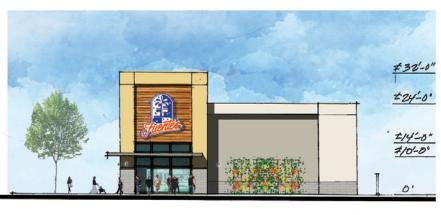

# BUILDING 5 ELEVATIONS

SCALE: 3/32" = 1'-0"

4 BUILDING 5 - WEST ELEVATION
SCALE: 3/32" = 1'-0"

Proposed Building Elevations. Final design subject to change.