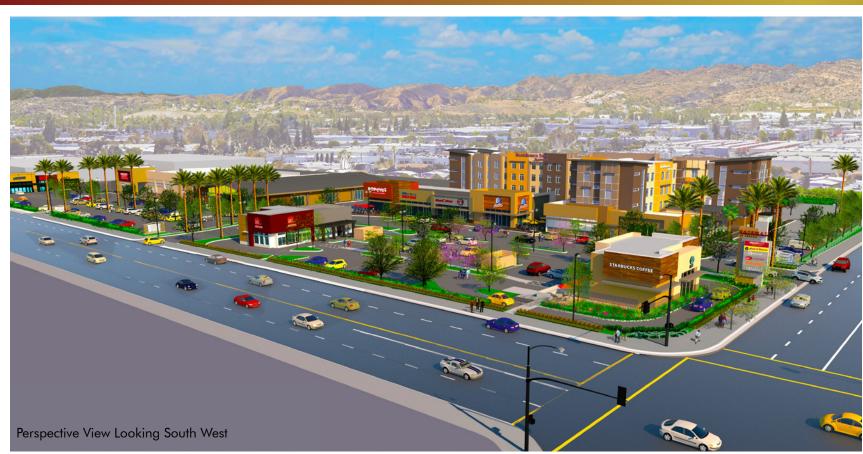

# THE GATEWAY AT LASSEN

# SWC of Mason Ave and Lassen St • Chatsworth, CA



## PROPERTY HIGHLIGHTS

- 1,080 SF of OSR or Retail Space Available
- Residence Inn by Marriott now open
- Over 59,000 daytime workers within a 2-mile radius
- Strategically located in an established, dense residential market
- Excellent visibility & access off of Mason Ave with with future monument signage on Mason Street
- Over 61,000 cars per day at the intersection
- Average household incomes over \$134,000 within a 2-mile radius

## TRAFFIC COUNTS

Lassen St 29,799
Mason Ave 31,350
Average daily traffic for a 24 hour period, both directions. Source: ESRI, 2005. Increased 0.5% annually.



## **DEMOGRAPHIC PROFILE**

|             |                                    | 1 Mile Radius | 2 Mile Radius | 3 Mile Radius |
|-------------|------------------------------------|---------------|