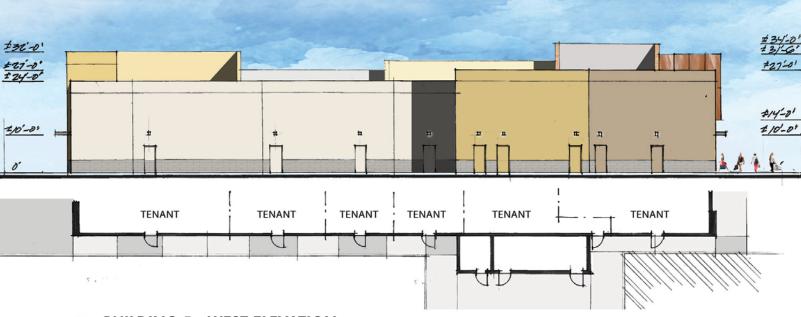

# BLDGS 4 & 5 ELEVATIONS

# 2023 AVG HH INCOME

\$118,791 1 Mile \$134,578 2 Miles \$130,569 3 Miles

> Ielen Sarkisian T (626) 243 - 5290 ielen.sarkisian@sdacre.com DRE License: 01798055

**BUILDINGS 4 & 5 EAST ELEVATION** 

**BUILDINGS 4 & 5 WEST ELEVATION** 

Proposed Building Elevations. Final design subject to change.

SWC

Lassen St & Mason Ave Chatsworth. CA

SITE SIZE

358,586 SF (8.23 Acres)

TRAFFIC COUNTS

Lassen St 29,799

Mason Ave 31,350
Average daily traffic for 24 Hours, both directions.
Source: ESRI, 2005. Increased 0.5% annually.