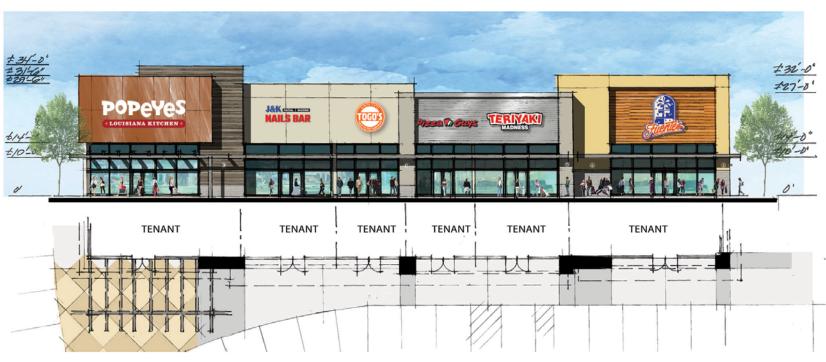

# BLDGS 4 & 5 ELEVATIONS

# 2023 AVG HH INCOME

\$118,791 1 Mile \$134,578 2 Miles \$130,569 3 Miles

> Ielen Sarkisian T (626) 243 - 5290 ielen.sarkisian@sdacre.com DRE License: 01798055

**BUILDINGS 4 & 5 EAST ELEVATION** 

**BUILDINGS 4 & 5 WEST ELEVATION** 

Proposed Building Elevations. Final design subject to change.

SWC

Lassen St & Mason Ave Chatsworth. CA

SITE SIZE

358,586 SF (8.23 Acres)

TRAFFIC COUNTS

Lassen St 29,799

Mason Ave 31,350
Average daily traffic for 24 Hours, both directions.
Source: ESRI, 2005. Increased 0.5% annually.