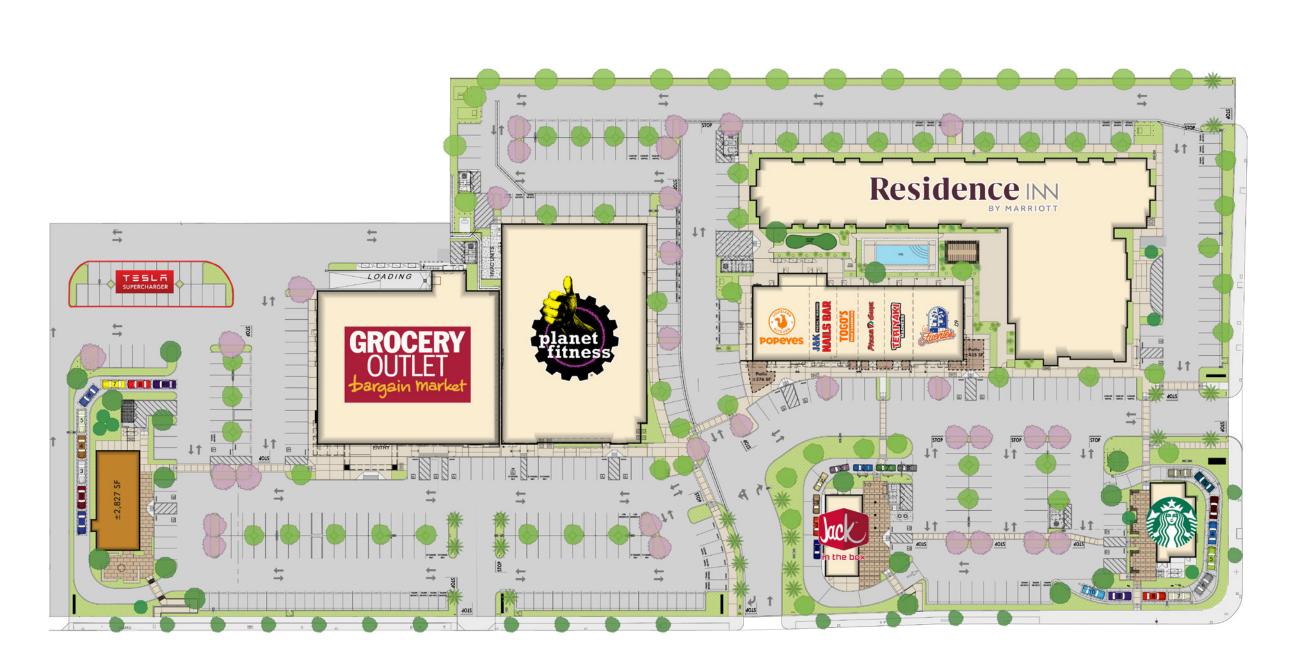

# The Gateway at Lassen • Chatsworth, CA

LOCATION

SWC Lassen St & Mason Ave Chatsworth, CA

SITE SIZE

358,586 SF (8.23 Acres)

## SITE PLAN