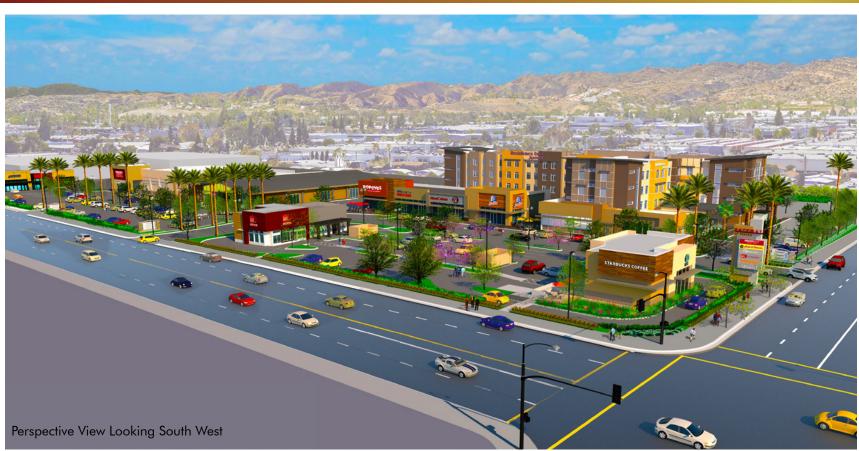

# THE GATEWAY AT LASSEN

## SWC of Mason Ave and Lassen St • Chatsworth, CA

### **PROPERTY HIGHLIGHTS**

- 1,080 SF of OSR or Retail Space Available
- Residence Inn by Marriott now open
- Over 59,000 daytime workers within a 2-mile radius
- Strategically located in an established, dense residential market
- Excellent visibility & access off of Mason Ave with with future monument signage on Mason Street
- Over 61,000 cars per day at the intersection
- Average household incomes over \$134,000 within a 2-mile radius